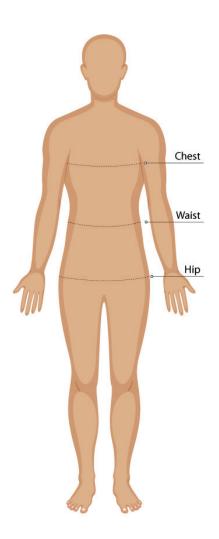

## CHEST

Measure around the fullest part of your chest. This is the key measurement for shirts/blouses & dresses. Make sure the measuring tape sits horizontally across your body.

## WAIST

Measure around the natural waistline which is the narrowest part of your waist. This is an important measurement for trousers/pants/shorts & skirts

## HIP

Measure around the fullest part of the hips

- Our Size Charts are in Finished Garment Measurements.
- Size Charts are located on each indivual garment on the website, under the SIZE CHART tab.
- To determine the size you need to ADD to your Body Measurements the following:
- BLAZERS, DRESSES, TUNICS, SHIRTS, BLOUSES, POLOS and other upper body garments ADD 10 12 cm
- TROUSERS, SHORTS, SKIRTS & TUNICS ADD 5 8 cm in the waist. These garments are often adjustable in the waist to allow for extra growth.
- A good way to check is to measure & compare a similar garment that is a comfortable fit.