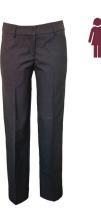

### WINTER UNIFORM

Blazer

Trouser Pinhead Grey

Pullover Yrs 7 - 9

Blouse Long Sleeve

Pants Tailored Charcoal Poly/wool

Pullover Yr 10 - 12

Shirt Long Sleeve

### **PRICE LIST**

| SUMMER UNIFORM                    |               |
|-----------------------------------|---------------|
| Blazer                            | \$ 199.95     |
| Summer Dress                      | \$ 89.95      |
| Blouse Short sleeve with crest    | \$ 32.95      |
| Shirt Short Sleeve with crest     | \$ 32.95      |
| Tailored Shorts Grey              | \$ 49.95      |
| Shorts pleated front Pinhead Grey | \$ 49.95      |
| Socks short walk grey 2 pkt       | \$ 14.95      |
| Socks anklet white 2 pkt          | \$ 9.95       |
| Pullover GREEN- Years 7 to 9      | \$ 95.00      |
| Pullover BLACK - Years 10 to 12   | \$ 95.00      |
| WINTER UNIFORM                    |               |
| Blazer                            | \$ 199.95     |
| Winter Skirt                      | \$ 104.95     |
| Blouse Long sleeve white          | \$ 36.95      |
| Tailored Pants wool blend         | from \$ 75.95 |
| Shirt Long Sleeve white           | \$ 36.95      |
| Trouser pleat front Pinhead Grey  | from \$ 75.95 |
| College Tie                       | \$ 22.95      |
| Pullover GREEN- Years 7 to 9      | \$ 95.00      |
| Pullover BLACK - Years 10 to 12   | \$ 95.00      |
| Socks Grey kneehigh wool          | \$ 11.95      |
| Tights Grey cotton                | \$ 16.95      |