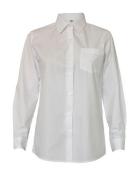

### WINTER UNIFORM

Blazer

Trouser Pinhead Grey

Pullover Yrs 7 - 9

Blouse Long Sleeve

Pants Tailored Charcoal Poly/wool

Pullover Yr 10 - 12

Shirt Long Sleeve

### **PRICE LIST**

| SUMMER UNIFORM                    |               |
|-----------------------------------|---------------|
| Blazer                            | \$ 199.95     |
| Summer Dress                      | \$ 89.95      |
| Blouse Short sleeve with crest    | \$ 32.95      |
| Shirt Short Sleeve with crest     | \$ 32.95      |
| Tailored Shorts Grey              | \$ 49.95      |
| Shorts pleated front Pinhead Grey | \$ 49.95      |
| Socks short walk grey 2 pkt       | \$ 14.95      |
| Socks anklet white 2 pkt          | \$ 9.95       |
| Pullover GREEN- Years 7 to 9      | \$ 95.00      |
| Pullover BLACK - Years 10 to 12   | \$ 95.00      |
| WINTER UNIFORM                    |               |
| Blazer                            | \$ 199.95     |
| Winter Skirt                      | \$ 104.95     |
| Blouse Long sleeve white          | \$ 36.95      |
| Tailored Pants wool blend         | from \$ 75.95 |
| Shirt Long Sleeve white           | \$ 36.95      |
| Trouser pleat front Pinhead Grey  | from \$ 75.95 |
| College Tie                       | \$ 22.95      |
| Pullover GREEN- Years 7 to 9      | \$ 95.00      |
| Pullover BLACK - Years 10 to 12   | \$ 95.00      |
| Socks Grey kneehigh wool          | \$ 11.95      |
| Tights Grey cotton                | \$ 16.95      |