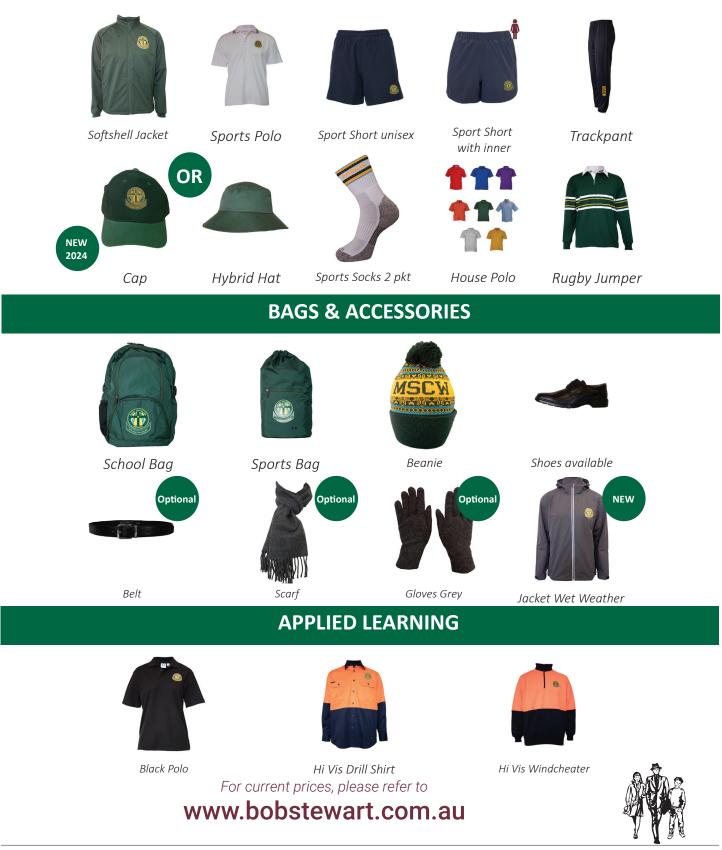

### **SPORT UNIFORM**

| SPORTS UNIFORM               |           |
|------------------------------|-----------|
| Softshell Jacket             | \$ 124.95 |
| Sports Polo                  | \$ 36.95  |
| Rugby Top - optional         | \$ 89.95  |
| Sport Short - unisex         | \$ 39.95  |
| Sport Short - with inner     | \$ 59.95  |
| Trackpant                    | \$ 59.95  |
| House Polo                   | \$ 24.95  |
| MSCW Bucket Hat              | \$ 17.95  |
| MSCW Cap - NEW 2024          | \$ 22.95  |
| MSCW Sports Sock Stripe2 pkt | \$ 15.95  |
| BAGS                         |           |
| School Bag                   | \$ 79.95  |
| Sports Bag - Havasak         | \$ 19.95  |

| ACCESSORIES                   |           |
|-------------------------------|-----------|
| Beanie                        | \$ 19.95  |
| Atlas Laceup school shoe      | \$ 104.95 |
| Belt Black with silver buckle | \$ 18.95  |
| Scarf Grey with crest         | \$ 15.95  |
| Gloves Grey                   | \$ 8.50   |
| Jacket wet weather with crest | \$ 93.50  |

| APPLIED LEARNING                           |          |
|--------------------------------------------|----------|
| Black Polo with embroidery                 | \$ 26.95 |
| Hi Vis Drill Shirt with embroidery         | \$ 37.95 |
| Hi Vis 1/4 Zip Windcheater with embroidery | \$ 39.95 |