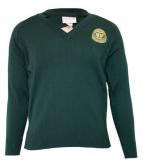

### **SUMMER UNIFORM**

Blazer

Dress

Blouse Short sleeve

Shirt Short sleeve

Pullover Yrs 7 - 9

Sock Anklet White 2 pkt

Pullover Yr 10 - 12

### **PRICE LIST**

| SUMMER UNIFORM                    |               |
|-----------------------------------|---------------|
| Blazer                            | \$ 199.95     |
| Summer Dress                      | \$ 89.95      |
| Blouse Short sleeve with crest    | \$ 32.95      |
| Shirt Short Sleeve with crest     | \$ 32.95      |
| Tailored Shorts Grey              | \$ 49.95      |
| Shorts pleated front Pinhead Grey | \$ 49.95      |
| Socks short walk grey 2 pkt       | \$ 14.95      |
| Socks anklet white 2 pkt          | \$ 9.95       |
| Pullover GREEN- Years 7 to 9      | \$ 95.00      |
| Pullover BLACK - Years 10 to 12   | \$ 95.00      |
| WINTER UNIFORM                    |               |
| Blazer                            | \$ 199.95     |
| Winter Skirt                      | \$ 104.95     |
| Blouse Long sleeve white          | \$ 36.95      |
| Tailored Pants wool blend         | from \$ 75.95 |
| Shirt Long Sleeve white           | \$ 36.95      |
| Trouser pleat front Pinhead Grey  | from \$ 75.95 |
| College Tie                       | \$ 22.95      |
| Pullover GREEN- Years 7 to 9      | \$ 95.00      |
| Pullover BLACK - Years 10 to 12   | \$ 95.00      |
| Socks Grey kneehigh wool          | \$ 11.95      |
| Tights Grey cotton                | \$ 16.95      |