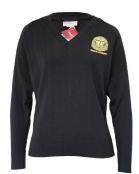

### **SUMMER UNIFORM**

Blazer

Dress

Blouse Short sleeve

Shirt Short sleeve

Pullover Yrs 7 - 9

Sock Anklet White 2 pkt

Pullover Yr 10 - 12

### **PRICE LIST**

| SUMMER UNIFORM                    |               |
|-----------------------------------|---------------|
| Blazer                            | \$ 199.95     |
| Summer Dress                      | \$ 89.95      |
| Blouse Short sleeve with crest    | \$ 32.95      |
| Shirt Short Sleeve with crest     | \$ 32.95      |
| Tailored Shorts Grey              | \$ 49.95      |
| Shorts pleated front Pinhead Grey | \$ 49.95      |
| Socks short walk grey 2 pkt       | \$ 14.95      |
| Socks anklet white 2 pkt          | \$ 9.95       |
| Pullover GREEN- Years 7 to 9      | \$ 95.00      |
| Pullover BLACK - Years 10 to 12   | \$ 95.00      |
| WINTER UNIFORM                    |               |
| Blazer                            | \$ 199.95     |
| Winter Skirt                      | \$ 104.95     |
| Blouse Long sleeve white          | \$ 36.95      |
| Tailored Pants wool blend         | from \$ 75.95 |
| Shirt Long Sleeve white           | \$ 36.95      |
| Trouser pleat front Pinhead Grey  | from \$ 75.95 |
| College Tie                       | \$ 22.95      |
| Pullover GREEN- Years 7 to 9      | \$ 95.00      |
| Pullover BLACK - Years 10 to 12   | \$ 95.00      |
| Socks Grey kneehigh wool          | \$ 11.95      |
| Tights Grey cotton                | \$ 16.95      |